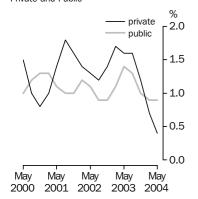

#### **Full-time adult total earnings**

Quarterly % change in trend estimates Private and Public

### AVERAGE WEEKLY EARNINGS: Trend

|                                         | MALES                           |                         |                   | FEMALES                         |                         |                   | PERSONS                         |                         |                   |
|-----------------------------------------|---------------------------------|-------------------------|-------------------|---------------------------------|-------------------------|-------------------|---------------------------------|-------------------------|-------------------|
|                                         | Full-time                       | Full-time               | All<br>employees  | Full-time                       | Full-time               | All<br>employees  | Full-time                       | Full-time               | All<br>employees  |
| Reference<br>period                     | adult ordinary<br>time earnings | adult total<br>earnings | total<br>earnings | adult ordinary<br>time earnings | adult total<br>earnings | total<br>earnings | adult ordinary<br>time earnings | adult total<br>earnings | total<br>earnings |
| porrou                                  |                                 |                         |                   |                                 |                         |                   |                                 |                         |                   |
| • • • • • • • • • • • • • • • • • • • • |                                 | • • • • • • • • •       | •••••             | DOLLAR                          | S                       |                   |                                 | • • • • • • • •         | •                 |
| 2003                                    |                                 |                         |                   |                                 |                         |                   |                                 |                         |                   |
| February                                | 957.70                          | 1 013.60                | 860.20            | 808.00                          | 821.60                  | 560.60            | 903.80                          | 944.30                  | 714.70            |
| May                                     | 972.10                          | 1 029.70                | 872.40            | 820.70                          | 833.80                  | 567.30            | 917.50                          | 959.20                  | 724.80            |
| August                                  | 984.20                          | 1 045.50                | 884.00            | 832.20                          | 845.40                  | 574.50            | 929.90                          | 974.10                  | 735.50            |
| November                                | 992.90                          | 1 056.70                | 891.60            | 840.60                          | 854.80                  | 581.00            | 938.80                          | 985.00                  | 743.50            |
| 2004                                    |                                 |                         |                   |                                 |                         |                   |                                 |                         |                   |
| February                                | 1 000.10                        | 1 063.90                | 895.50            | 847.80                          | 863.00                  | 586.70            | 946.00                          | 992.40                  | 748.70            |
| May                                     | 1 006.60                        | 1 068.60                | 896.80            | 854.80                          | 870.40                  | 591.80            | 952.50                          | 997.70                  | 751.90            |
|                                         |                                 |                         |                   |                                 |                         | • • • • • • • • • | • • • • • • • • • • •           | • • • • • • •           |                   |
|                                         |                                 |                         | CHANGE            | FROM PREVIO                     | US QUAR                 | RTER (%)          |                                 |                         |                   |
| 2003                                    |                                 |                         |                   |                                 |                         |                   |                                 |                         |                   |
| February                                | 1.7                             | 1.6                     | 1.5               | 1.5                             | 1.5                     | 1.2               | 1.6                             | 1.6                     | 1.4               |
| May                                     | 1.5                             | 1.6                     | 1.4               | 1.6                             | 1.5                     | 1.2               | 1.5                             | 1.6                     | 1.4               |
| August                                  | 1.2                             | 1.5                     | 1.3               | 1.4                             | 1.4                     | 1.3               | 1.3                             | 1.6                     | 1.5               |
| November                                | 0.9                             | 1.1                     | 0.9               | 1.0                             | 1.1                     | 1.1               | 1.0                             | 1.1                     | 1.1               |
| 2004                                    |                                 |                         |                   |                                 |                         |                   |                                 |                         |                   |
| February                                | 0.7                             | 0.7                     | 0.4               | 0.9                             | 1.0                     | 1.0               | 0.8                             | 0.8                     | 0.7               |
| May                                     | 0.7                             | 0.4                     | 0.1               | 0.8                             | 0.9                     | 0.9               | 0.7                             | 0.5                     | 0.4               |
|                                         |                                 |                         |                   |                                 |                         |                   |                                 | • • • • • • •           |                   |
|                                         | CH                              | ANGE FRO                | OM CORRES         | SPONDING QU                     | ARTER O                 | F PREVIOU         | S YEAR (%)                      |                         |                   |
| 2002                                    |                                 |                         |                   |                                 |                         |                   |                                 |                         |                   |
| May                                     | 5.3                             | 5.6                     | 4.8               | 5.5                             | 5.2                     | 2.7               | 5.4                             | 5.6                     | 3.8               |
| 2003                                    |                                 |                         |                   |                                 |                         |                   |                                 |                         |                   |
| May                                     | 5.8                             | 5.9                     | 5.4               | 5.3                             | 5.4                     | 4.5               | 5.6                             | 5.7                     | 5.1               |
| 2004                                    |                                 |                         |                   |                                 |                         |                   |                                 |                         |                   |
| May                                     | 3.6                             | 3.8                     | 2.8               | 4.2                             | 4.4                     | 4.3               | 3.8                             | 4.0                     | 3.7               |
|                                         |                                 |                         |                   |                                 |                         |                   |                                 |                         |                   |

## AVERAGE WEEKLY EARNINGS: Seasonally adjusted

|                           | MALES                                   |                 |                     | FEMALES        |               |                   | PERSONS        |               |             |
|---------------------------|-----------------------------------------|-----------------|---------------------|----------------|---------------|-------------------|----------------|---------------|-------------|
|                           |                                         |                 | All                 |                |               | All               |                |               | Al          |
|                           | Full-time                               | Full-time       | employees           | Full-time      | Full-time     | employees         | Full-time      | Full-time     | employees   |
| Reference                 | adult ordinary                          | adult total     | total               | adult ordinary | adult total   | total             | adult ordinary | adult total   | tota        |
| period                    | time earnings                           | earnings        | earnings            | time earnings  | earnings      | earnings          | time earnings  | earnings      | earning     |
| • • • • • • • •           | • • • • • • • • • •                     | • • • • • • • • | • • • • • • • • •   |                | • • • • • • • | • • • • • • • • • |                | • • • • • • • | • • • • • • |
|                           |                                         |                 |                     | DOLLAR         | S             |                   |                |               |             |
| 2003                      |                                         |                 |                     |                |               |                   |                |               |             |
| February                  | 955.50                                  | 1 011.90        | 860.80              | 804.50         | 819.90        | 560.00            | 901.40         | 942.40        | 714.60      |
| May                       | 976.40                                  | 1 032.10        | 872.90              | 823.70         | 835.70        | 568.80            | 921.20         | 961.30        | 726.30      |
| August                    | 981.50                                  | 1 042.60        | 881.60              | 833.20         | 846.00        | 572.30            | 928.50         | 972.80        | 732.50      |
| November                  | 993.40                                  | 1 059.50        | 894.50              | 838.40         | 852.30        | 582.50            | 938.10         | 985.70        | 745.90      |
| 2004                      |                                         |                 |                     |                |               |                   |                |               |             |
| February                  | 1 002.40                                | 1 067.10        | 898.20              | 850.00         | 866.60        | 587.30            | 949.00         | 996.20        | 751.30      |
| May                       | 1 003.90                                | 1 063.50        | 892.00              | 853.70         | 868.10        | 590.40            | 949.70         | 993.10        | 747.70      |
| 2003                      |                                         |                 |                     |                |               |                   |                |               |             |
| February                  | 1.4                                     | 1.3             | 1.6                 | 1.0            | 1.3           | 1.1               | 1.3            | 1.4           | 1.5         |
| May                       | 2.2                                     | 2.0             | 1.4                 | 2.4            | 1.9           | 1.6               | 2.2            | 2.0           | 1.6         |
| August                    | 0.5                                     | 1.0             | 1.0                 | 1.2            | 1.2           | 0.6               | 0.8            | 1.2           | 0.9         |
| November                  | 1.2                                     | 1.6             | 1.5                 | 0.6            | 0.7           | 1.8               | 1.0            | 1.3           | 1.8         |
| 2004                      | 0.0                                     | 0.7             | 0.4                 | 4.4            | 4.7           | 0.0               | 4.0            | 4.4           | 0 -         |
| February                  | 0.9                                     | 0.7             | 0.4                 | 1.4            | 1.7           | 0.8               | 1.2            | 1.1           | 0.7         |
| May                       | 0.1                                     | -0.3            | -0.7                | 0.4            | 0.2           | 0.5               | 0.1            | -0.3          | -0.5        |
|                           | • • • • • • • • • • • • • • • • • • • • | • • • • • • •   | • • • • • • • • • • |                | • • • • • • • | • • • • • • • • • |                | • • • • • • • | • • • • •   |
|                           |                                         | ANGE FR         | OM CORRES           | PONDING QU     | ARIER O       | F PREVIOUS        | S YEAR (%)     |               |             |
|                           | CH                                      |                 |                     |                |               |                   |                |               |             |
| 2002                      | Сп                                      |                 |                     |                |               |                   |                |               |             |
| <b>2002</b><br>May        | 5.0                                     | 5.2             | 4.6                 | 5.3            | 5.0           | 3.0               | 5.1            | 5.2           | 3.7         |
| May                       |                                         |                 | 4.6                 | 5.3            | 5.0           | 3.0               | 5.1            | 5.2           | 3.7         |
| May<br><b>2003</b><br>May |                                         |                 | 4.6<br>5.6          | 5.3<br>5.9     | 5.0<br>5.9    | 3.0<br>5.1        | 5.1<br>6.2     | 5.2<br>6.2    | 3.7<br>5.5  |
| May<br><b>2003</b>        | 5.0                                     | 5.2             |                     |                |               |                   |                |               |             |