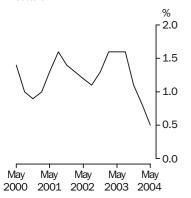

#### **Full-time adult total earnings**

Quarterly % change in trend estimates All Sectors

### AVERAGE WEEKLY EARNINGS: Trend

|                                         | MALES                           |                         |                   | FEMALES                         |                         |                   | PERSONS                         |                         |                   |
|-----------------------------------------|---------------------------------|-------------------------|-------------------|---------------------------------|-------------------------|-------------------|---------------------------------|-------------------------|-------------------|
|                                         | Full-time                       | Full-time               | All<br>employees  | Full-time                       | Full-time               | All<br>employees  | Full-time                       | Full-time               | All<br>employees  |
| Reference<br>period                     | adult ordinary<br>time earnings | adult total<br>earnings | total<br>earnings | adult ordinary<br>time earnings | adult total<br>earnings | total<br>earnings | adult ordinary<br>time earnings | adult total<br>earnings | total<br>earnings |
| porrou                                  |                                 |                         |                   |                                 |                         |                   |                                 |                         |                   |
| • • • • • • • • • • • • • • • • • • • • |                                 | • • • • • • • • •       | •••••             | DOLLAR                          | S                       |                   |                                 | • • • • • • • •         | •                 |
| 2003                                    |                                 |                         |                   |                                 |                         |                   |                                 |                         |                   |
| February                                | 957.70                          | 1 013.60                | 860.20            | 808.00                          | 821.60                  | 560.60            | 903.80                          | 944.30                  | 714.70            |
| May                                     | 972.10                          | 1 029.70                | 872.40            | 820.70                          | 833.80                  | 567.30            | 917.50                          | 959.20                  | 724.80            |
| August                                  | 984.20                          | 1 045.50                | 884.00            | 832.20                          | 845.40                  | 574.50            | 929.90                          | 974.10                  | 735.50            |
| November                                | 992.90                          | 1 056.70                | 891.60            | 840.60                          | 854.80                  | 581.00            | 938.80                          | 985.00                  | 743.50            |
| 2004                                    |                                 |                         |                   |                                 |                         |                   |                                 |                         |                   |
| February                                | 1 000.10                        | 1 063.90                | 895.50            | 847.80                          | 863.00                  | 586.70            | 946.00                          | 992.40                  | 748.70            |
| May                                     | 1 006.60                        | 1 068.60                | 896.80            | 854.80                          | 870.40                  | 591.80            | 952.50                          | 997.70                  | 751.90            |
|                                         |                                 |                         |                   |                                 |                         | • • • • • • • • • | • • • • • • • • • • •           | • • • • • • •           |                   |
|                                         |                                 |                         | CHANGE            | FROM PREVIO                     | US QUAR                 | RTER (%)          |                                 |                         |                   |
| 2003                                    |                                 |                         |                   |                                 |                         |                   |                                 |                         |                   |
| February                                | 1.7                             | 1.6                     | 1.5               | 1.5                             | 1.5                     | 1.2               | 1.6                             | 1.6                     | 1.4               |
| May                                     | 1.5                             | 1.6                     | 1.4               | 1.6                             | 1.5                     | 1.2               | 1.5                             | 1.6                     | 1.4               |
| August                                  | 1.2                             | 1.5                     | 1.3               | 1.4                             | 1.4                     | 1.3               | 1.3                             | 1.6                     | 1.5               |
| November                                | 0.9                             | 1.1                     | 0.9               | 1.0                             | 1.1                     | 1.1               | 1.0                             | 1.1                     | 1.1               |
| 2004                                    |                                 |                         |                   |                                 |                         |                   |                                 |                         |                   |
| February                                | 0.7                             | 0.7                     | 0.4               | 0.9                             | 1.0                     | 1.0               | 0.8                             | 0.8                     | 0.7               |
| May                                     | 0.7                             | 0.4                     | 0.1               | 0.8                             | 0.9                     | 0.9               | 0.7                             | 0.5                     | 0.4               |
|                                         |                                 |                         |                   |                                 |                         |                   |                                 | • • • • • • •           |                   |
|                                         | CH                              | ANGE FRO                | OM CORRES         | SPONDING QU                     | ARTER O                 | F PREVIOU         | S YEAR (%)                      |                         |                   |
| 2002                                    |                                 |                         |                   |                                 |                         |                   |                                 |                         |                   |
| May                                     | 5.3                             | 5.6                     | 4.8               | 5.5                             | 5.2                     | 2.7               | 5.4                             | 5.6                     | 3.8               |
| 2003                                    |                                 |                         |                   |                                 |                         |                   |                                 |                         |                   |
| May                                     | 5.8                             | 5.9                     | 5.4               | 5.3                             | 5.4                     | 4.5               | 5.6                             | 5.7                     | 5.1               |
| 2004                                    |                                 |                         |                   |                                 |                         |                   |                                 |                         |                   |
| May                                     | 3.6                             | 3.8                     | 2.8               | 4.2                             | 4.4                     | 4.3               | 3.8                             | 4.0                     | 3.7               |
|                                         |                                 |                         |                   |                                 |                         |                   |                                 |                         |                   |